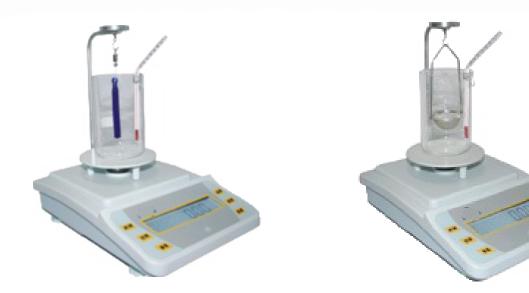

## **ELECTRONIC DENSITY (SPECIFIC GRAVITY) BALANCE**

## **DETAILS**:

This is a special balance to measure solid (liquid) density(specific gravity), which is widely applied to measure resin, metal, glass and chemical liquid in electronics, rubber, food, paper and machinery processing industries.

Specific gravity is measured in immersion method under Archimedes' principle. Operate as per clues displayed on the balance, then specific gravity value can be directly, rapidly and conveniently read out.

| MODEL:             | PLBA 1097                                                                                                                                                             | PLBA 1098 |
|--------------------|-----------------------------------------------------------------------------------------------------------------------------------------------------------------------|-----------|
| Max Range          | 100G                                                                                                                                                                  | 200G      |
| Min Range          | 10Mg                                                                                                                                                                  |           |
| Fixed Support      | H=203MM                                                                                                                                                               |           |
| Measuring Platform | Ф110mm                                                                                                                                                                |           |
| Output             | R5-232C                                                                                                                                                               |           |
| Net Weight         | 1Kg                                                                                                                                                                   |           |
| Product Size       | 250*180*246mm                                                                                                                                                         |           |
| Package Size       | 335*255*252mm                                                                                                                                                         |           |
| Accessories        | Measuring platform, measuring cup, fixed support, thermometer, doublehook weights, platinum wire, plumb bob, wire basket, balance body, adaptor and standard weights. |           |